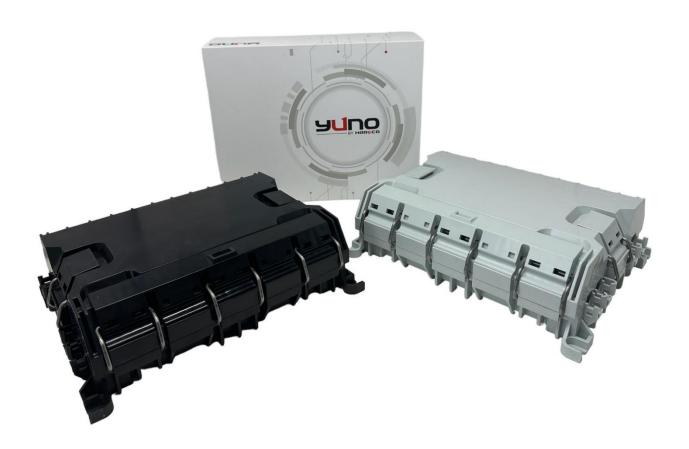

# Unique and Smart Closure for FTTH Access

A scalable concept makes it easier to adapt the product to your needs

# **TECHNICAL CHARACTERISTICS**

- Removable core
- Dimensions 200 x 250 x 75 mm
- Up to 144 splice (6 tray packs)
- 8 or 16 outbound ports (with splitting port kits)
- 4 or 8 inbound ports (with splitting port kits)
- Fiber management for feeder cable and user cable
- IP68 @ 1 m CEI EN 60529
- IK10 CEI EN 50102
- Operating temperature -40°C / +70°C
- UL94-V0
- Fixing kit included
- Colour gray 7035 for aerial installation
- Colour black 9005 for manhole installation