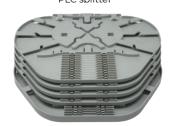

de, aerial, manhole, direct burial installation

# **TECHNICAL CHARACTERISTICS**

- Removable core
- Dimensions 200 x 250 x 75 mm
- Up to 144 splice (6 tray packs)
- 8 or 16 outbound ports (with splitting port kits)
- 4 or 8 inbound ports (with splitting port kits)
- Fiber management for feeder cable and user cable
- IP68 @ 1 m CEI EN 60529
- IK10 CEI EN 50102
- Operating temperature -40°C / +70°C
- UL94-V0
- Fixing kit included
- Colour gray 7035 for aerial installation
- Colour black 9005 for manhole installation



# **TRAY PACKS**

H-OFST-R-12MICRO
Fiber splice tray pack for 144
micro smoov



## H-OFST-R-24STD

Fiber splice tray pack for 72 standard smoov



#### H-OFST-R-12STD

Fiber splice tray pack for 72 standard smoov



## H-OFST-R-HY01

Fiber splice tray pack for PLC splitter



## H-OFST-R-PLC

Fiber Splice Tray Pack for 48 standard smov and PLC





www.hareca.it