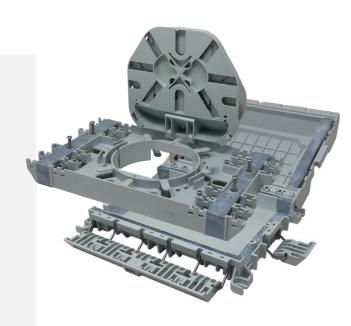

# **TECHNICAL CHARACTERISTICS**

- Removable core
- Dimensions 200 x 250 x 75 mm
- Up to 144 splice (6 tray packs)
- 8 or 16 outbound ports (with splitting port kits)
- 4 or 8 inbound ports (with splitting port kits)
- Fiber management for feeder cable and user cable
- IP68 @ 1 m CEI EN 60529
- IK10 CEI EN 50102
- Operating temperature -40°C / +70°C
- UL94-V0
- Fixing kit included
- Colour gray 7035 for aerial installation
- Colour black 9005 for manhole installation