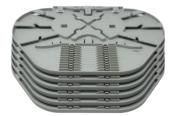

# **TRAY PACKS**

H-OFST-R-12MICRO
Fiber splice tray pack for 144
micro smoov

## H-OFST-R-24STD

Fiber splice tray pack for 72 standard smoov

#### H-OFST-R-12STD

Fiber splice tray pack for 72 standard smoov