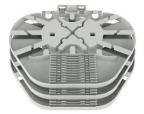

# **TECHNICAL CHARACTERISTICS**

- Removable core
- Dimensions 200 x 250 x 75 mm
- Up to 144 splice (6 tray packs)
- 8 or 16 outbound ports (with splitting port kits)
- 4 or 8 inbound ports (with splitting port kits)
- Fiber management for feeder cable and user cable
- IP68 @ 1 m CEI EN 60529
- IK10 CEI EN 50102
- Operating temperature -40°C / +70°C
- UL94-V0
- Fixing kit included
- Colour gray 7035 for aerial installation
- Colour black 9005 for manhole installation