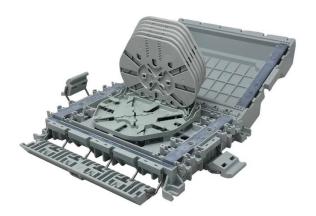

# **TECHNICAL CHARACTERISTICS**

- Removable core
- Dimensions 200 x 250 x 75 mm
- Up to 144 splice (6 tray packs)
- 8 or 16 outbound ports (with splitting port kits)
- 4 or 8 inbound ports (with splitting port kits)
- Fiber management for feeder cable and user cable
- IP68 @ 1 m CEI EN 60529
- IK10 CEI EN 50102
- Operating temperature -40°C / +70°C
- UL94-V0
- Fixing kit included
- Colour gray 7035 for aerial installation
- Colour black 9005 for manhole installation