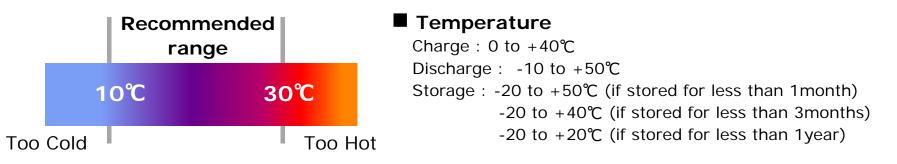

## Precautions for Battery Pack

Paying attention to just a few pointers will pay off with a longer battery lifespan and battery life for your fusion splicer. The most important thing is to keep your battery out of the sunlight or a hot car (including not leaving it locked up in a hot trunk during summer). Heat will degrade your battery's performance the most.

## Battery lifespan (Charge cycles)

- -"Battery life" means the time your fusion splicer will run before it must be recharged.
- -"Battery lifespan" means the total amount of time your battery will last before it may need to be replaced. Battery lifespan is based on the number of charge/discharge cycles your battery is capable of to retain more than 65% of its original capacity.
- -Battery lifespan vary by use, environment, settings and many other factors.

## Use your battery regularly

- -To extend battery lifespan, be sure to go through at least one charge cycle per 3months (charging the battery to 100% and then completely running it down).
- -If you are not going to use the splicer, remove the battery pack from the splicer.