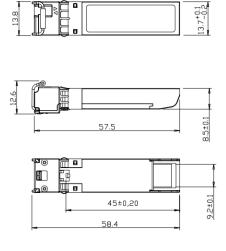

# SFP-MR2.5-BX-45/54

#### **DESCRIPTION**

The SFP-MR2.5-BX-45/54 transceivers are fully compliant with the latest industrial SFP Multi-Source Agreement (MSA) and IEEEE 802.3ah for Gigabit Ethernet 1000Base-BX. They support data rate from 100 Mb/s up to 2.5 Gb/s and can be used in Ethernet, ATM, SONET or FTTx applications. The transceivers operate bi-directionally on single fiber at wavelengths of 1490 nm and 1550 nm for maximum reach.

The modules are hot pluggable and support up to 80 km transmission on SM fiber.

#### **FEATURES**

- Up to 80 km transmission on SM fiber
- 1490nm/1550nm operation
- Compliant to SFP MSA and SFF-8472
- Digital Diagnostics Monitoring
- Hot-Pluggable SFP footprint
- Optical LC interface for bi-directional operation
- Operating temperature 0°C to 70°C
- RoHS compliance