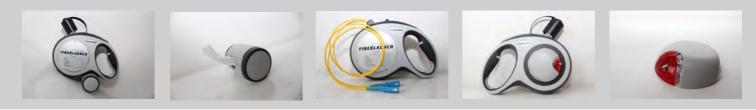

# THE NEXT GENERATION

The new FIBERLAUNCH is an evolution of the unique retractable optical launch cable. It is made with the same quality and has a new design and some even more assistant features. There is a new protection cap which is easier to lock and a better stop mechanism. There are a cleaning tissues spender box and a red light for checking patchcords as add on available.

## THE NEW FIBERLAUNCH ADD ON TOOLS

#### LED RED LIGHT CHECKER

#### CLEANING TISSUE DISPENSER

## THE NEW FIBERLAUNCH

| Туреѕ          | Standard with PVC cables<br>High Quality with steel amoured cables                                                |
|----------------|-------------------------------------------------------------------------------------------------------------------|
| Fibres         | Corning SMF 28 Ultra<br>Optional all other Corning fibres                                                         |
| Length         | 500m<br>1000m                                                                                                     |
| Connectors     | SC, LC, FCPC, ST, E2000<br>SC-APC, LC-APC, FC-APC, E2000APC                                                       |
| Insertion Loss | Typ <0,15dB                                                                                                       |
| Return Loss    | UPC >50dB<br>APC >60dB                                                                                            |
| Add on tools   | Click on cleaning tissue dispenser<br>LED red light patchcord checker<br>Spare roll of lint free cleaning tissues |