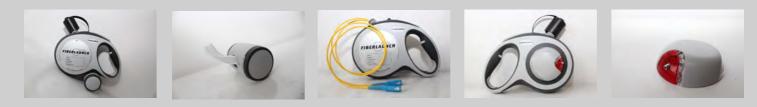

# THE NEXT GENERATION

The new FIBERLAUNCH is an evolution of the unique retractable optical launch cable. It is made with the same quality and has a new design and some even more assistant features. There is a new protection cap which is easier to lock and a better stop mechanism. There are a cleaning tissues spender box and a red light for checking patchcords as add on available.

## THE NEW FIBERLAUNCH ADD ON TOOLS

#### LED RED LIGHT CHECKER

#### CLEANING TISSUE DISPENSER