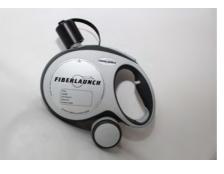

# THE NEXT GENERATION

The new FIBERLAUNCH is an evolution of the unique retractable optical launch cable. It is made with the same quality and has a new design and some even more assistant features. There is a new protection cap which is easier to lock and a better stop mechanism. There are a cleaning tissues spender box and a red light for checking patchcords as add on available.

## THE NEW FIBERLAUNCH ADD ON TOOLS

## THE NEW FIBERLAUNCH

| Туреѕ          | Standard with PVC cables<br>High Quality with steel amoured cables                                                |
|----------------|-------------------------------------------------------------------------------------------------------------------|
| Fibres         | Corning SMF 28 Ultra<br>Optional all other Corning fibres                                                         |
| Length         | 500m<br>1000m                                                                                                     |
| Connectors     | SC, LC, FCPC, ST, E2000<br>SC-APC, LC-APC, FC-APC, E2000APC                                                       |
| Insertion Loss | Typ <0,15dB                                                                                                       |
| Return Loss    | UPC >50dB<br>APC >60dB                                                                                            |
| Add on tools   | Click on cleaning tissue dispenser<br>LED red light patchcord checker<br>Spare roll of lint free cleaning tissues |