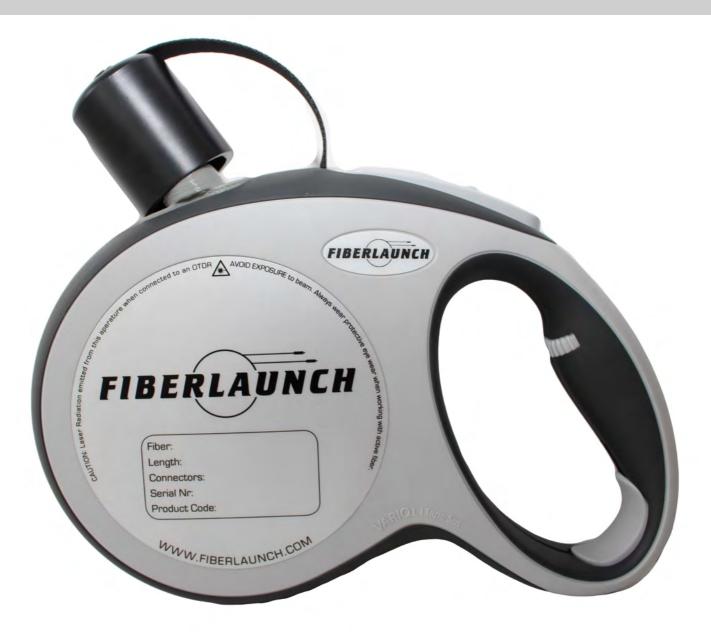

# THE NEXT GENERATION

The new FIBERLAUNCH is an evolution of the unique retractable optical launch cable. It is made with the same quality and has a new design and some even more assistant features. There is a new protection cap which is easier to lock and a better stop mechanism. There are a cleaning tissues spender box and a red light for checking patchcords as add on available.

## THE NEW FIBERLAUNCH

| Туреѕ          | Standard with PVC cables<br>High Quality with steel amoured cables                                                |
|----------------|-------------------------------------------------------------------------------------------------------------------|
| Fibres         | Corning SMF 28 Ultra<br>Optional all other Corning fibres                                                         |
| Length         | 500m<br>1000m                                                                                                     |
| Connectors     | SC, LC, FCPC, ST, E2000<br>SC-APC, LC-APC, FC-APC, E2000APC                                                       |
| Insertion Loss | Typ <0,15dB                                                                                                       |
| Return Loss    | UPC >50dB<br>APC >60dB                                                                                            |
| Add on tools   | Click on cleaning tissue dispenser<br>LED red light patchcord checker<br>Spare roll of lint free cleaning tissues |