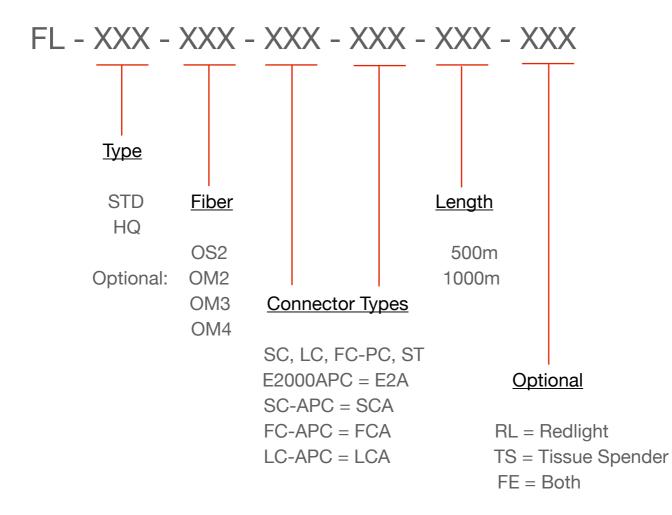

### THE NEW FIBERLAUNCH

Ordering Code

Example: FL-STD-OS2-SC-E2A-500-FE

Standard, Singlemode OS2, SC to E2000APC with 500m lenth, full equiped with red light and tissue spender