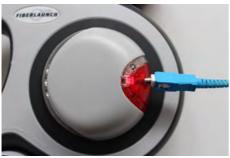

# THE NEXT GENERATION

The new FIBERLAUNCH is an evolution of the unique retractable optical launch cable. It is made with the same quality and has a new design and some even more assistant features. There is a new protection cap which is easier to lock and a better stop mechanism. There are a cleaning tissues spender box and a red light for checking patchcords as add on available.



www.fiberlaunch.com



## THE NEW FIBERLAUNCH ADD ON TOOLS





#### LED RED LIGHT CHECKER







#### CLEANING TISSUE DISPENSER







## THE NEW FIBERLAUNCH

| Туреѕ          | Standard with PVC cables<br>High Quality with steel amoured cables                                                |
|----------------|-------------------------------------------------------------------------------------------------------------------|
| Fibres         | Corning SMF 28 Ultra<br>Optional all other Corning fibres                                                         |
| Length         | 500m<br>1000m                                                                                                     |
| Connectors     | SC, LC, FCPC, ST, E2000<br>SC-APC, LC-APC, FC-APC, E2000APC                                                       |
| Insertion Loss | Typ <0,1