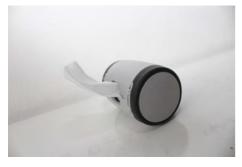

# THE NEXT GENERATION

The new FIBERLAUNCH is an evolution of the unique retractable optical launch cable. It is made with the same quality and has a new design and some even more assistant features. There is a new protection cap which is easier to lock and a better stop mechanism. There are a cleaning tissues spender box and a red light for checking patchcords as add on available.



www.fiberlaunch.com



## THE NEW FIBERLAUNCH ADD ON TOOLS





#### LED RED LIGHT CHECKER







#### CLEANING TISSUE DISPENSER







## THE NEW FIBERLAUNCH

| Туреѕ          | Standard with PVC cables<br>High Quality with steel amoured cables                                                |
|----------------|-------------------------------------------------------------------------------------------------------------------|
| Fibres         | Corning SMF 28 Ultra<br>Optional all other Corning fibres                                                         |
| Length         | 500m<br>1000m                                                                                                     |
| Connectors     | SC, LC, FCPC, ST, E2000<br>SC-APC, LC-APC, FC-APC, E2000APC                                                       |
| Insertion Loss | Typ <0,15dB