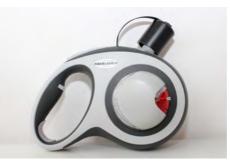

# THE NEXT GENERATION

The new FIBERLAUNCH is an evolution of the unique retractable optical launch cable. It is made with the same quality and has a new design and some even more assistant features. There is a new protection cap which is easier to lock and a better stop mechanism. There are a cleaning tissues spender box and a red light for checking patchcords as add on available.

## THE NEW FIBERLAUNCH

| Туреѕ          | Standard with PVC cables<br>High Quality with steel amoured cables                                                |
|----------------|-------------------------------------------------------------------------------------------------------------------|
| Fibres         | Corning SMF 28 Ultra<br>Optional all other Corning fibres                                                         |
| Length         | 500m<br>1000m                                                                                                     |
| Connectors     | SC, LC, FCPC, ST, E2000<br>SC-APC, LC-APC, FC-APC, E2000APC                                                       |
| Insertion Loss | Typ <0,15dB                                                                                                       |
| Return Loss    | UPC >50dB<br>APC >60dB                                                                                            |
| Add on tools   | Click on cleaning tissue dispenser<br>LED red light patchcord checker<br>Spare roll of lint free cleaning tissues |