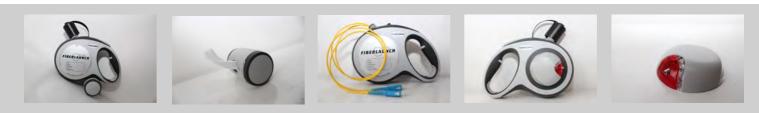

# THE NEXT GENERATION

The new FIBERLAUNCH is an evolution of the unique retractable optical launch cable. It is made with the same quality and has a new design and some even more assistant features. There is a new protection cap which is easier to lock and a better stop mechanism. There are a cleaning tissues spender box and a red light for checking patchcords as add on available.

## THE NEW FIBERLAUNCH ADD ON TOOLS

#### LED RED LIGHT CHECKER

#### CLEANING TISSUE DISPENSER