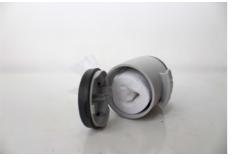

# THE NEXT GENERATION

The new FIBERLAUNCH is an evolution of the unique retractable optical launch cable. It is made with the same quality and has a new design and some even more assistant features. There is a new protection cap which is easier to lock and a better stop mechanism. There are a cleaning tissues spender box and a red light for checking patchcords as add on available.



www.fiberlaunch.com



## THE NEW FIBERLAUNCH ADD ON TOOLS





#### LED RED LIGHT CHECKER







#### CLEANING TISSUE DISPENSER







## THE NEW FIBERLAUNCH

| Туреѕ          | Standard with PVC cables<br>High Quality with steel amoured cables                                                |
|----------------|-------------------------------------------------------------------------------------------------------------------|
| Fibres         | Corning SMF 28 Ultra<br>Optional all other Corning fibres                                                         |
| Length         | 500m<br>1000m                                                                                                     |
| Connectors     | SC, LC, FCPC, ST, E2000<br>SC-APC, LC-APC, FC-APC, E2000APC                                                       |
| Insertion Loss | Typ <0,15dB